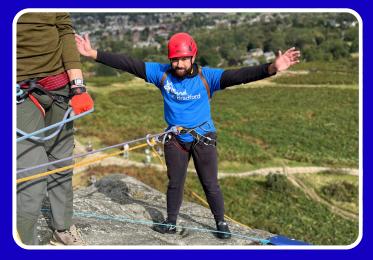

| JULY<br>26-27      | Tough Mudder Yorkshire                                                           |
|--------------------|----------------------------------------------------------------------------------|
| JULY<br>27-29      | Bradford Dragon Boat Race                                                        |
| sept<br><b>13</b>  | Great Yorkshire Abseil                                                           |
| ост<br><b>10</b>   | World Mental Health Day                                                          |
| νον<br><b>30</b>   | Skipton Santa Run                                                                |
| DEC<br><b>1-30</b> | Winter Appeal                                                                    |
| ALL<br>YEAR        | Yorkshire Three Peaks<br>Bake a Difference<br>National Three Peaks<br>Sky Diving |